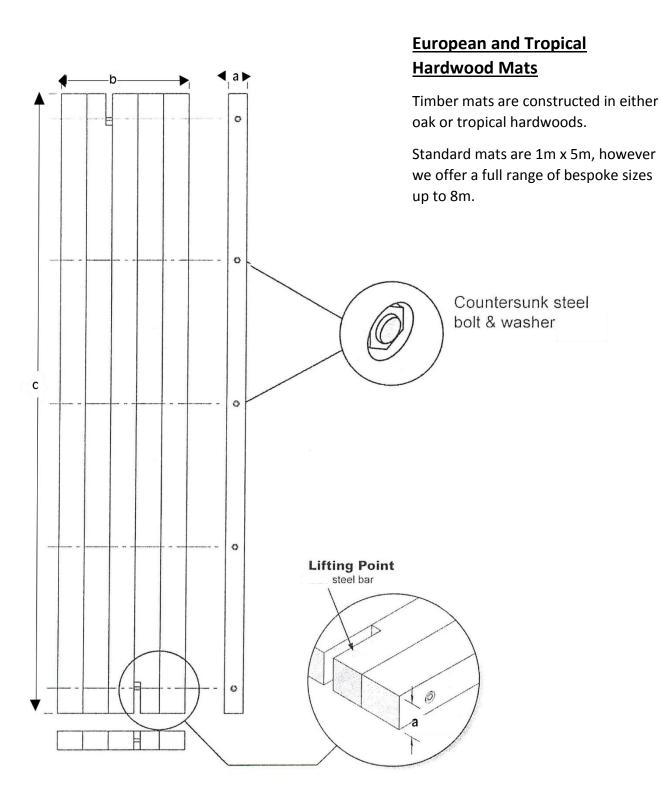

## **BOG MAT SIZES**

| Thickness | Standard Sizes |            | General Use                                      | Approx Load       |
|-----------|----------------|------------|--------------------------------------------------|-------------------|
| (a)       | Width (b)      | Length (c) |                                                  | Bearing<br>Weight |
| 70mm      | 1m             | 3m/5m      | Light construction equipment.                    | 20-30T            |
| 100mm     | 1m             | 3m/5m      | Standard construction equipment                  | 45-55T            |
| 150mm     | 1m             | 3m/5m/6m   | Medium cranes, heavy machinery and large trucks. | 60-70T            |
| 200mm     | 1m             | 3m/5m/6m+  | Heavy cranes, and caterpillar machinery          | 70-80T            |
| 300mm     | 1m/1.2m        | 5m/6m+     | Heavy cranes and caterpillar machinery           | 80-120T           |

We offer a full range of bespoke sizes, please contact us for details.